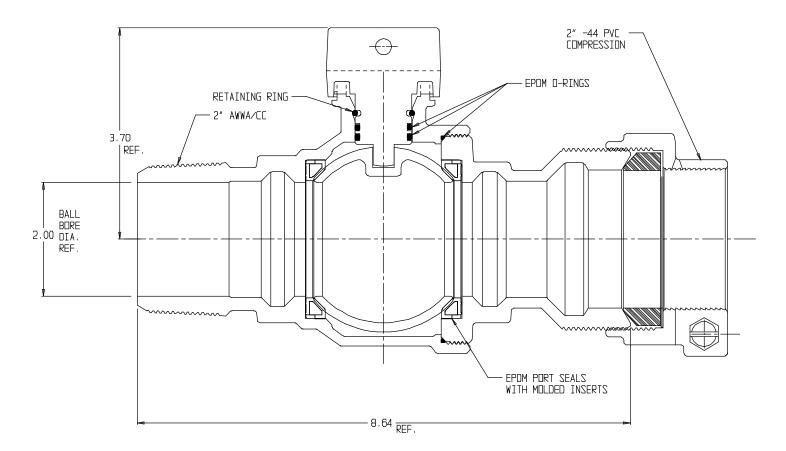

## SUBMITTAL DATA SHEET

NL Ball Style Corporation Stop – 74101B-44 2

AWWA/CC x -44 PVC Compression

## SUBMITTAL INFORMATION

- Manufactured in compliance with ANSI/AWWA C800 (latest revision)
- Brass components in contact with potable water conform to ASTM B584, UNS C89833 (latest revision) and identified with "NL"
- Certified to NSF/ANSI 61 and NSF/ANSI 372
- Brass components not in contact with potable water conform to ASTM B62 and ASTM B584, UNS C83600 -85-5-5-5 (latest revision)
- PTFE coated brass ball rotates 90°
- Valve rated for 300 PSIG water pressure, end connections not to exceed rated pipe pressure.
- Blow out proof EPDM port seals
- End piece joint sealed with an EPDM o-ring and thread locker