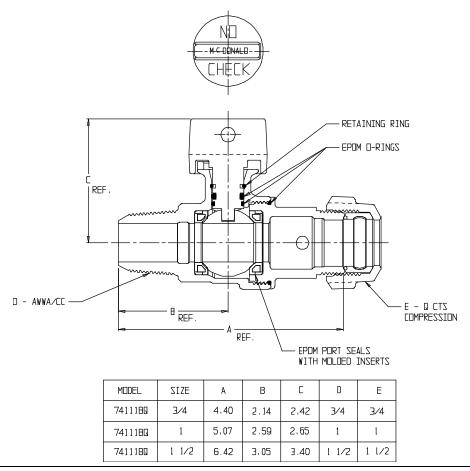

## SUBMITTAL DATA SHEET

NL Ball Style Corporation Stop – 74111BQ

AWWA/CC x Q CTS Compression

## SUBMITTAL INFORMATION

- Manufactured in compliance with ANSI/AWWA C800 (latest revision)
- Brass components in contact with potable water conform to ASTM B584, UNS C89833 (latest revision) and identified with "NL"
- Certified to NSF/ANSI 61 and NSF/ANSI 372
- Brass components not in contact with potable water conform to ASTM B62 and ASTM B584, UNS C83600 -85-5-5-5 (latest revision)
- PTFE coated brass ball rotates 360°
- Valve rated for 300 PSIG water pressure, end connections not to exceed rated pipe pressure.
- Blow out proof EPDM port seals
- End piece joint sealed with an EPDM o-ring and thread locker
- Insert stiffeners required on all flexible plastic connections