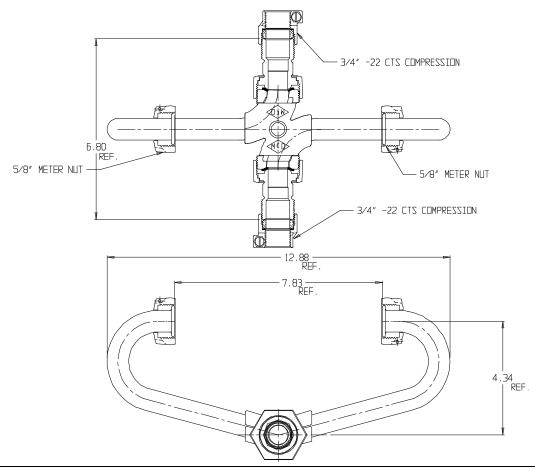

## SUBMITTAL DATA SHEET

NL Inside Setter - 740-1---22 33

-22 CTS Compression Union x -22 CTS Compression Union