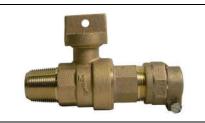

## SUBMITTAL DATA SHEET

NL Ball Style Corporation Stop – 74101B-44 1 1/2

AWWA/CC x -44 PVC Compression

## SUBMITTAL INFORMATION

- Manufactured in compliance with ANSI/AWWA C800 (latest revision)
- Brass components in contact with potable water conform to ASTM B584, UNS C89833 (latest revision) and identified with "NL"
- Certified to NSF/ANSI 61 and NSF/ANSI 372
- Brass components not in contact with potable water conform to ASTM B62 and ASTM B584, UNS C83600 -85-5-5-5 (latest revision)
- PTFE coated brass ball rotates 90°
- Valve rated for 300 PSIG water pressure, end connections not to exceed rated pipe pressure.
- Blow out proof EPDM port seals
- End piece joint sealed with an EPDM o-ring and thread locker