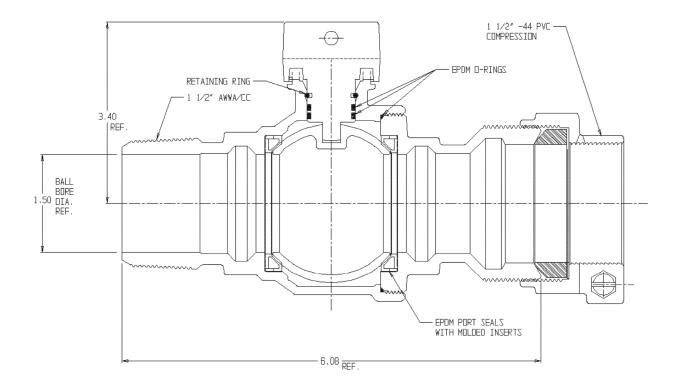

## SUBMITTAL DATA SHEET

NL Ball Style Corporation Stop – 74101B-44 1 1/2

AWWA/CC x -44 PVC Compression

## SUBMITTAL INFORMATION

- Manufactured in compliance with ANSI/AWWA C800 (latest revision)
- Brass components in contact with potable water conform to ASTM B584, UNS C89833 (latest revision) and identified with "NL"
- Certified to NSF/ANSI 61 and NSF/ANSI 372
- Brass components not in contact with potable water conform to ASTM B62 and ASTM B584, UNS C83600 -85-5-5-5 (latest revision)
- PTFE coated brass ball rotates 90°
- Valve rated for 300 PSIG water pressure, end connections not to exceed rated pipe pressure.
- Blow out proof EPDM port seals
- End piece joint sealed with an EPDM o-ring and thread locker