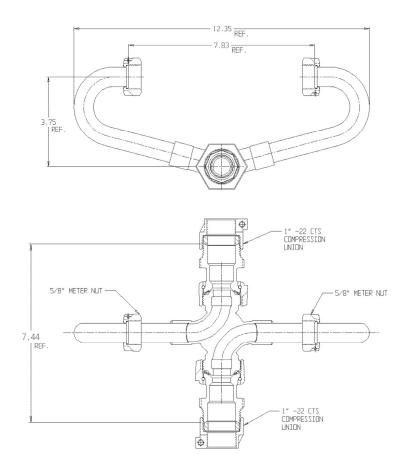

## SUBMITTAL DATA SHEET

NL Inside Setter - 743-1---22 44

-22 CTS Compression Union x -22 CTS Compression Union

## **SUBMITTAL INFORMATION**

- Manufactured in compliance with ANSI/AWWA C800 (latest revision)
- Brass components in contact with potable water conform to ASTM B584, UNS C89833 (latest revision) and identified with "NL"
- Certified to NSF/ANSI 61 and NSF/ANSI 372
- Brass components not in contact with potable water conform to ASTM B62 and ASTM B584, UNS C83600 -85-5-5-5 (latest revision)
- Copper tubing made in compliance with ASTM B75 or B88, UNS C12200 (latest revision)
- Lead free solder joints
- Designed to provide proper meter spacing for ease of installation