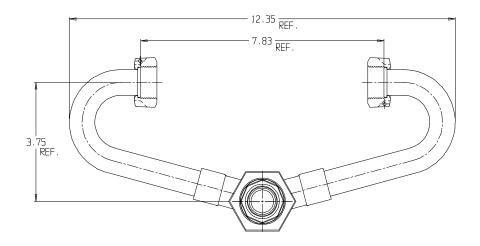

## SUBMITTAL DATA SHEET

NL Inside Setter - 743-1----SS 33

Solder x Solder

## SUBMITTAL INFORMATION

- Manufactured in compliance with ANSI/AWWA C800 (latest revision)
- Brass components in contact with potable water conform to ASTM B584, UNS C89833 (latest revision) and identified with "NL"
- Certified to NSF/ANSI 61 and NSF/ANSI 372
- Brass components not in contact with potable water conform to ASTM B62 and ASTM B584, UNS C83600 -85-5-5-5 (latest revision)
- Copper tubing made in compliance with ASTM B75 or B88, UNS C12200 (latest revision)
- Lead free solder joints
- Designed to provide proper meter spacing for ease of installation