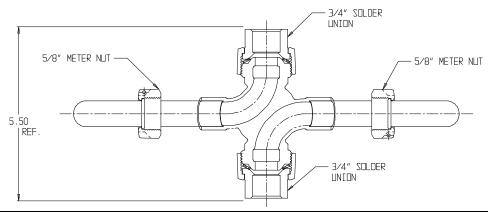

## SUBMITTAL DATA SHEET

NL Inside Setter - 743-1----SS 33

Solder x Solder

## SUBMITTAL INFORMATION

- Manufactured in compliance with ANSI/AWWA C800 (latest revision)
- Brass components in contact with potable water conform to ASTM B584, UNS C89833 (latest revision) and identified with "NL"
- Certified to NSF/ANSI 61 and NSF/ANSI 372
- Brass components not in contact with potable water conform to ASTM B62 and ASTM B584, UNS C83600 -85-5-5-5 (latest revision)
- Copper tubing made in compliance with ASTM B75 or B88, UNS C12200 (latest revision)
- Lead free solder joints
- Designed to provide proper meter spacing for ease of installation