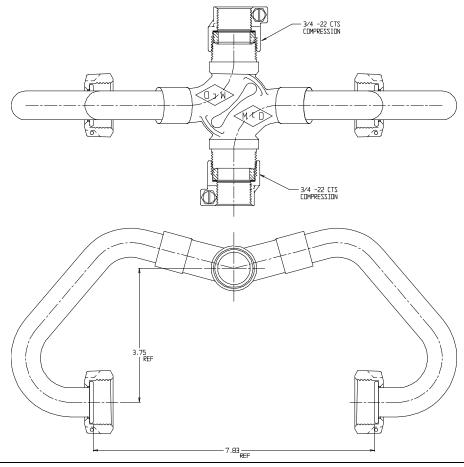

## SUBMITTAL DATA SHEET

NL Inside Setter - 742Y2----22 33

-22 CTS Compression x -22 CTS Compression