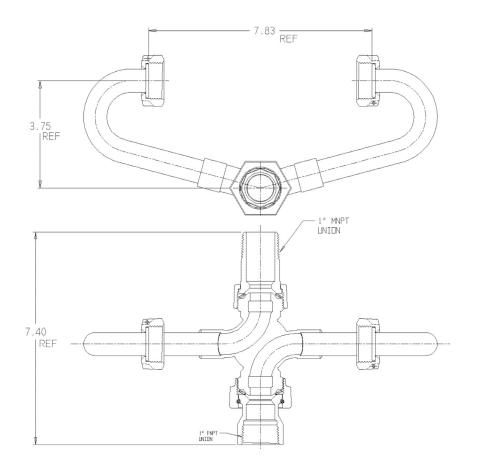

## NL Inside Setter – 743-2----FM 44

## SUBMITTAL INFORMATION

- Manufactured in compliance with ANSI/AWWA C800 (latest revision)
- Brass components in contact with potable water conform to ASTM B584, UNS C89833 (latest revision) and identified with "NL"
- Certified to NSF/ANSI 61 and NSF/ANSI 372
- Brass components not in contact with potable water conform to ASTM B62 and ASTM B584, UNS C83600 -85-5-5-5 (latest revision)
- Copper tubing made in compliance with ASTM B75 or B88, UNS C12200 (latest revision)
- Lead free solder joints
- Designed to provide proper meter spacing for ease of installation