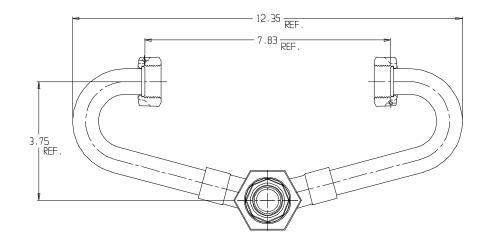

## SUBMITTAL DATA SHEET

NL Inside Setter - 743-1----DD 33

Double Purpose x Double Purpose

## SUBMITTAL INFORMATION

- Manufactured in compliance with ANSI/AWWA C800 (latest revision)
- Brass components in contact with potable water conform to ASTM B584, UNS C89833 (latest revision) and identified with "NL"
- Certified to NSF/ANSI 61 and NSF/ANSI 372
- Brass components not in contact with potable water conform to ASTM B62 and ASTM B584, UNS C83600 -85-5-5-5 (latest revision)
- Copper tubing made in compliance with ASTM B75 or B88, UNS C12200 (latest revision)
- Lead free solder joints
- Designed to provide proper meter spacing for ease of installation