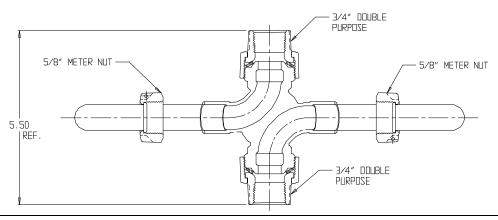

## SUBMITTAL DATA SHEET

NL Inside Setter - 743-1----DD 33

Double Purpose x Double Purpose

## SUBMITTAL INFORMATION

- Manufactured in compliance with ANSI/AWWA C800 (latest revision)
- Brass components in contact with potable water conform to ASTM B584, UNS C89833 (latest revision) and identified with "NL"
- Certified to NSF/ANSI 61 and NSF/ANSI 372
- Brass components not in contact with potable water conform to ASTM B62 and ASTM B584, UNS C83600 -85-5-5-5 (latest revision)
- Copper tubing made in compliance with ASTM B75 or B88, UNS C12200 (latest revision)
- Lead free solder joints
- Designed to provide proper meter spacing for ease of installation