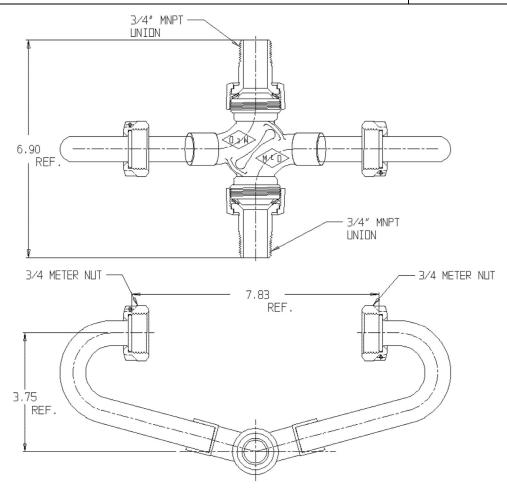

## NL Inside Setter – 743-2----MM 33

MNPT Union x MNPT Union

## SUBMITTAL INFORMATION

- Manufactured in compliance with ANSI/AWWA C800 (latest revision)
- Brass components in contact with potable water conform to ASTM B584, UNS C89833 (latest revision) and identified with "NL"
- Certified to NSF/ANSI 61 and NSF/ANSI 372
- Brass components not in contact with potable water conform to ASTM B62 and ASTM B584, UNS C83600 -85-5-5-5 (latest revision)
- Copper tubing made in compliance with ASTM B75 or B88, UNS C12200 (latest revision)
- Lead free solder joints
- Designed to provide proper meter spacing for ease of installation