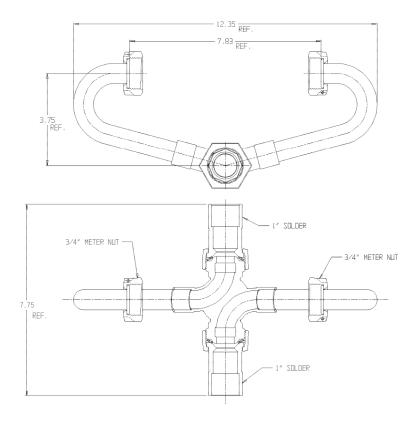

## SUBMITTAL DATA SHEET

NL Inside Setter – 743-2----SS 44

## SUBMITTAL INFORMATION

- Manufactured in compliance with ANSI/AWWA C800 (latest revision)
- Brass components in contact with potable water conform to ASTM B584, UNS C89833 (latest revision) and identified with "NL"
- Certified to NSF/ANSI 61 and NSF/ANSI 372
- Brass components not in contact with potable water conform to ASTM B62 and ASTM B584, UNS C83600 -85-5-5-5 (latest revision)
- Copper tubing made in compliance with ASTM B75 or B88, UNS C12200 (latest revision)
- Lead free solder joints
- Designed to provide proper meter spacing for ease of installation