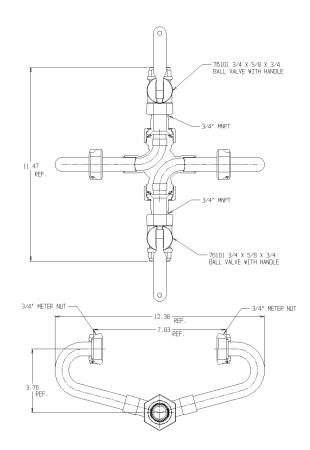

## NL Inside Setter – 743-2--VVMM 33

MNPT x MNPT

## SUBMITTAL INFORMATION

- Manufactured in compliance with ANSI/AWWA C800 (latest revision)
- Brass components in contact with potable water conform to ASTM B584, UNS C89833 (latest revision) and identified with "NL"
- Certified to NSF/ANSI 61 and NSF/ANSI 372
- Brass components not in contact with potable water conform to ASTM B62 and ASTM B584, UNS C83600 -85-5-5-5 (latest revision)
- Copper tubing made in compliance with ASTM B75 or B88, UNS C12200 (latest revision)
- Lead free solder joints
- Designed to provide proper meter spacing for ease of installation