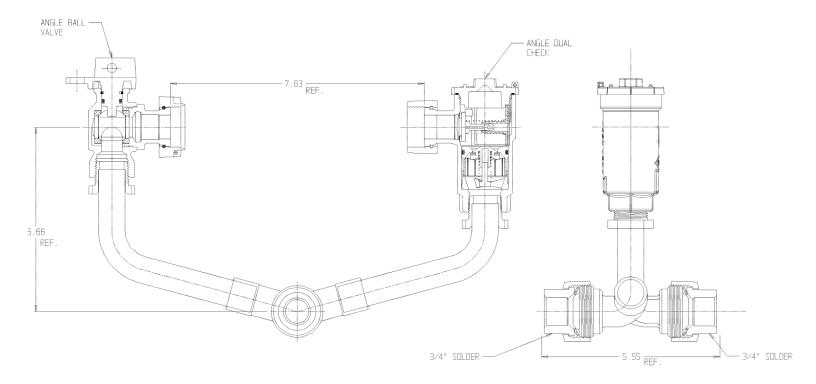

## SUBMITTAL DATA SHEET

NL Inside Setter - 743-2--QFSS 33

## SUBMITTAL INFORMATION

- Manufactured in compliance with ANSI/AWWA C800 (latest revision)
- Brass components in contact with potable water conform to ASTM B584, UNS C89833 (latest revision) and identified with "NL"
- Certified to NSF/ANSI 61 and NSF/ANSI 372
- Brass components not in contact with potable water conform to ASTM B62 and ASTM B584, UNS C83600 -85-5-5-5 (latest revision)
- Copper tubing made in compliance with ASTM B75 or B88, UNS C12200 (latest revision)
- Lead free solder joints
- Designed to provide proper meter spacing for ease of installation