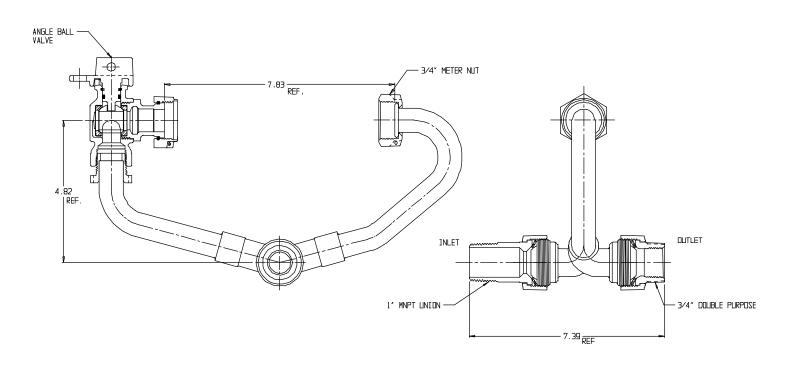

## NL Inside Setter – 743-2--QNMD 43

MNPT Union x Double Purpose

## SUBMITTAL INFORMATION

- Manufactured in compliance with ANSI/AWWA C800 (latest revision)
- Brass components in contact with potable water conform to ASTM B584, UNS C89833 (latest revision) and identified with "NL"
- Certified to NSF/ANSI 61 and NSF/ANSI 372
- Brass components not in contact with potable water conform to ASTM B62 and ASTM B584, UNS C83600 -85-5-5-5 (latest revision)
- Copper tubing made in compliance with ASTM B75 or B88, UNS C12200 (latest revision)
- Lead free solder joints
- Designed to provide proper meter spacing for ease of installation