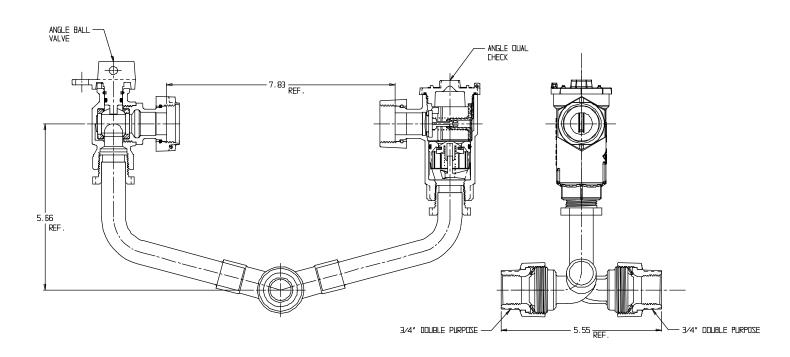

## NL Inside Setter – 743-2--QFDD 33

Double Purpose x Double Purpose

## SUBMITTAL INFORMATION

- Manufactured in compliance with ANSI/AWWA C800 (latest revision)
- Brass components in contact with potable water conform to ASTM B584, UNS C89833 (latest revision) and identified with "NL"
- Certified to NSF/ANSI 61 and NSF/ANSI 372
- Brass components not in contact with potable water conform to ASTM B62 and ASTM B584, UNS C83600 -85-5-5-5 (latest revision)
- Copper tubing made in compliance with ASTM B75 or B88, UNS C12200 (latest revision)
- Lead free solder joints
- Designed to provide proper meter spacing for ease of installation