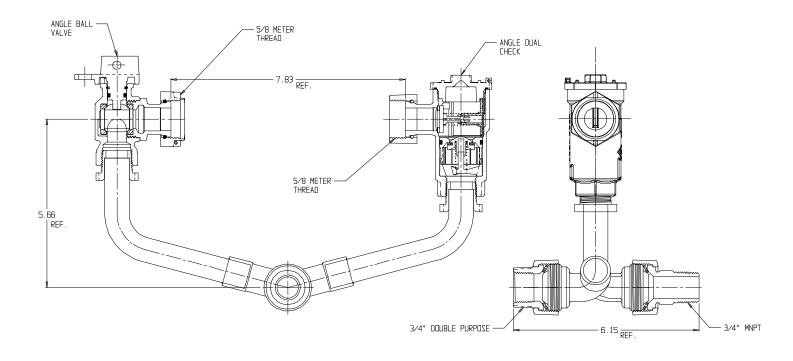

## NL Inside Setter – 743-1--QFDM 33

Double Purpose x MNPT

## SUBMITTAL INFORMATION

- Manufactured in compliance with ANSI/AWWA C800 (latest revision)
- Brass components in contact with potable water conform to ASTM B584, UNS C89833 (latest revision) and identified with "NL"
- Certified to NSF/ANSI 61 and NSF/ANSI 372
- Brass components not in contact with potable water conform to ASTM B62 and ASTM B584, UNS C83600 -85-5-5-5 (latest revision)
- Copper tubing made in compliance with ASTM B75 or B88, UNS C12200 (latest revision)
- Lead free solder joints
- Designed to provide proper meter spacing for ease of installation