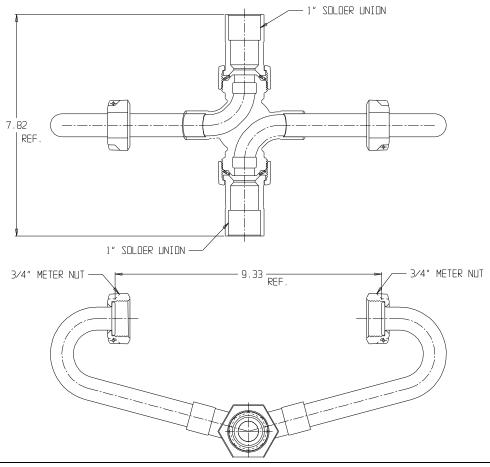

## SUBMITTAL DATA SHEET

NL Inside Setter - 743-3----SS 44

Solder Union x Solder Union

## SUBMITTAL INFORMATION

- Manufactured in compliance with ANSI/AWWA C800 (latest revision)
- Brass components in contact with potable water conform to ASTM B584, UNS C89833 (latest revision) and identified with "NL"
- Certified to NSF/ANSI 61 and NSF/ANSI 372
- Brass components not in contact with potable water conform to ASTM B62 and ASTM B584, UNS C83600 -85-5-5-5 (latest revision)
- Copper tubing made in compliance with ASTM B75 or B88, UNS C12200 (latest revision)
- Lead free solder joints
- Designed to provide proper meter spacing for ease of installation