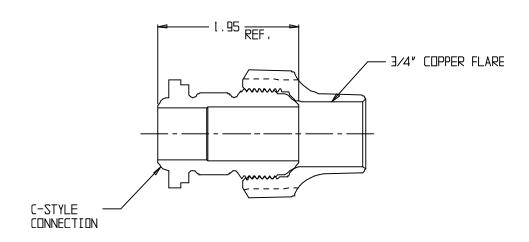

## SUBMITTAL DATA SHEET

Meter Setter - 740-3C3

C Style x Copper Flare

## **SUBMITTAL DATA SHEET**

Meter Setter - 740-3C3

C Style x Copper Flare

A.Y. McDonald considers the information on this assembly drawing correct when published. Item and option availability, including specifications, are subject to change without notice.