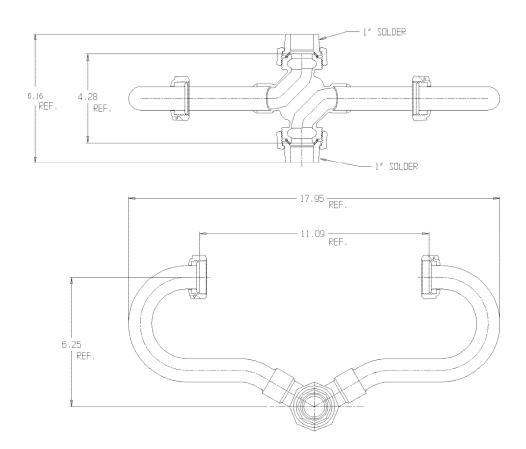

## SUBMITTAL DATA SHEET

NL Inside Setter - 743-4----SS 44

## SUBMITTAL INFORMATION

- Manufactured in compliance with ANSI/AWWA C800 (latest revision)
- Brass components in contact with potable water conform to ASTM B584, UNS C89833 (latest revision) and identified with "NL"
- Certified to NSF/ANSI 61 and NSF/ANSI 372
- Brass components not in contact with potable water conform to ASTM B62 and ASTM B584, UNS C83600 -85-5-5-5 (latest revision)
- Copper tubing made in compliance with ASTM B75 or B88, UNS C12200 (latest revision)
- Lead free solder joints
- Designed to provide proper meter spacing for ease of installation
- Made in North America