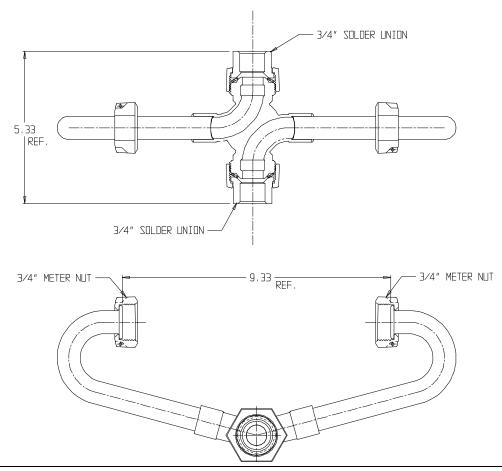

## SUBMITTAL DATA SHEET

NL Inside Setter - 743-3----SS 33

Solder Union x Solder Union

## SUBMITTAL INFORMATION

- Manufactured in compliance with ANSI/AWWA C800 (latest revision)
- Brass components in contact with potable water conform to ASTM B584, UNS C89833 (latest revision) and identified with "NL"
- Certified to NSF/ANSI 61 and NSF/ANSI 372
- Brass components not in contact with potable water conform to ASTM B62 and ASTM B584, UNS C83600 -85-5-5-5 (latest revision)
- Copper tubing made in compliance with ASTM B75 or B88, UNS C12200 (latest revision)
- Lead free solder joints
- Designed to provide proper meter spacing for ease of installation