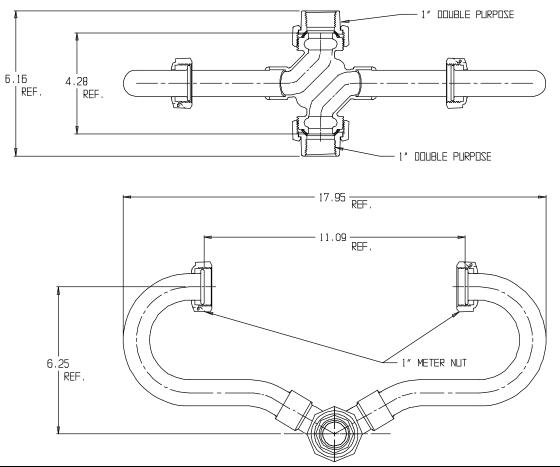

## NL Inside Setter – 743-4----DD 44

Double Purpose x Double Purpose

## SUBMITTAL INFORMATION

- Manufactured in compliance with ANSI/AWWA C800 (latest revision)
- Brass components in contact with potable water conform to ASTM B584, UNS C89833 (latest revision) and identified with "NL"
- Certified to NSF/ANSI 61 and NSF/ANSI 372
- Brass components not in contact with potable water conform to ASTM B62 and ASTM B584, UNS C83600 -85-5-5-5 (latest revision)
- Copper tubing made in compliance with ASTM B75 or B88, UNS C12200 (latest revision)
- Lead free solder joints
- Designed to provide proper meter spacing for ease of installation