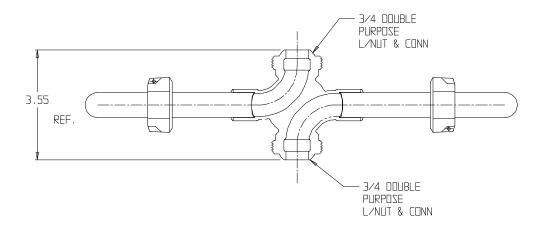

## SUBMITTAL DATA SHEET

NL Inside Setter - 743-3----LL 33

Double Purpose L/Nut Connection x Double Purpose L/Nut & Connection

## SUBMITTAL INFORMATION

- Manufactured in compliance with ANSI/AWWA C800 (latest revision)
- Brass components in contact with potable water conform to ASTM B584, UNS C89833 (latest revision) and identified with "NL"
- Certified to NSF/ANSI 61 and NSF/ANSI 372
- Brass components not in contact with potable water conform to ASTM B62 and ASTM B584, UNS C83600 -85-5-5-5 (latest revision)
- Copper tubing made in compliance with ASTM B75 or B88, UNS C12200 (latest revision)
- Lead free solder joints
- Designed to provide proper meter spacing for ease of installation