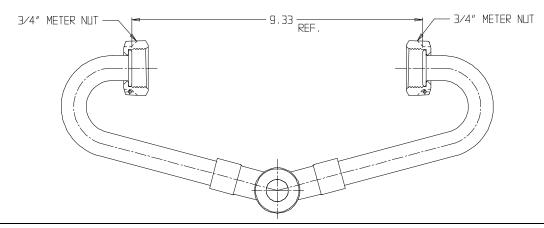

## SUBMITTAL DATA SHEET

NL Inside Setter - 743-3----LL 33

Double Purpose L/Nut Connection x Double Purpose L/Nut & Connection

## SUBMITTAL INFORMATION

- Manufactured in compliance with ANSI/AWWA C800 (latest revision)
- Brass components in contact with potable water conform to ASTM B584, UNS C89833 (latest revision) and identified with "NL"
- Certified to NSF/ANSI 61 and NSF/ANSI 372
- Brass components not in contact with potable water conform to ASTM B62 and ASTM B584, UNS C83600 -85-5-5-5 (latest revision)
- Copper tubing made in compliance with ASTM B75 or B88, UNS C12200 (latest revision)
- Lead free solder joints
- Designed to provide proper meter spacing for ease of installation