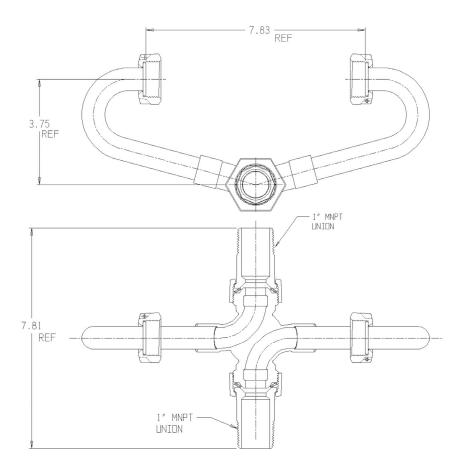

## NL Inside Setter – 743-2----MM 44

## SUBMITTAL INFORMATION

- Manufactured in compliance with ANSI/AWWA C800 (latest revision)
- Brass components in contact with potable water conform to ASTM B584, UNS C89833 (latest revision) and identified with "NL"
- Certified to NSF/ANSI 61 and NSF/ANSI 372
- Brass components not in contact with potable water conform to ASTM B62 and ASTM B584, UNS C83600 -85-5-5-5 (latest revision)
- Copper tubing made in compliance with ASTM B75 or B88, UNS C12200 (latest revision)
- Lead free solder joints
- Designed to provide proper meter spacing for ease of installation