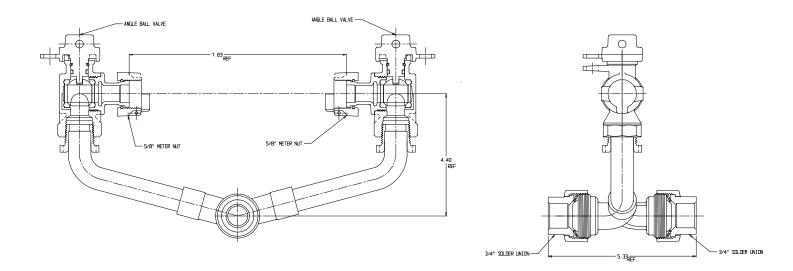

## NL Inside Setter – 743-1--WWSS 33

Solder x Solder

## SUBMITTAL INFORMATION

- Manufactured in compliance with ANSI/AWWA C800 (latest revision)
- Brass components in contact with potable water conform to ASTM B584, UNS C89833 (latest revision) and identified with "NL"
- Certified to NSF/ANSI 61 and NSF/ANSI 372
- Brass components not in contact with potable water conform to ASTM B62 and ASTM B584, UNS C83600 -85-5-5-5 (latest revision)
- Copper tubing made in compliance with ASTM B75 or B88, UNS C12200 (latest revision)
- Lead free solder joints
- Designed to provide proper meter spacing for ease of installation