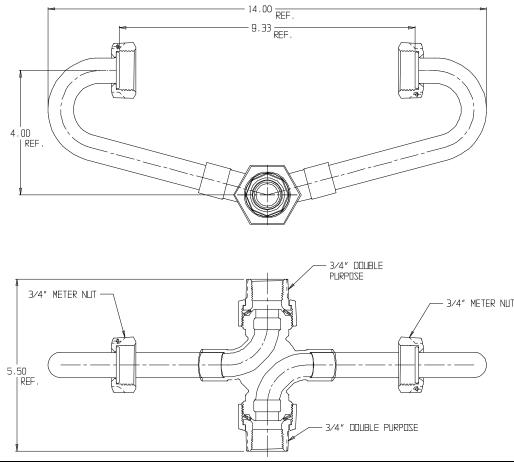

## NL Inside Setter – 743-3----DD 33

Double Purpose x Double Purpose

## SUBMITTAL INFORMATION

- Manufactured in compliance with ANSI/AWWA C800 (latest revision)
- Brass components in contact with potable water conform to ASTM B584, UNS C89833 (latest revision) and identified with "NL"
- Certified to NSF/ANSI 61 and NSF/ANSI 372
- Brass components not in contact with potable water conform to ASTM B62 and ASTM B584, UNS C83600 -85-5-5-5 (latest revision)
- Copper tubing made in compliance with ASTM B75 or B88, UNS C12200 (latest revision)
- Lead free solder joints
- Designed to provide proper meter spacing for ease of installation