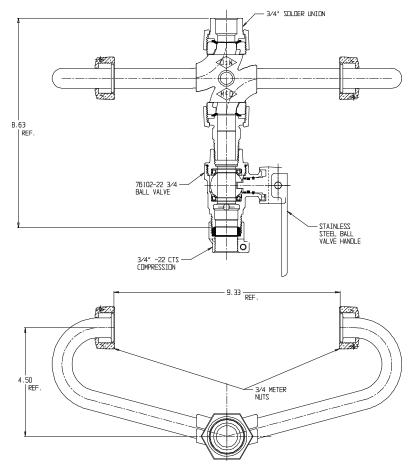

## NL Inside Setter – 740-3--J-MS 33

MNPT Union x Solder Union

## SUBMITTAL INFORMATION

- Manufactured in compliance with ANSI/AWWA C800 (latest revision)
- Brass components in contact with potable water conform to ASTM B584, UNS C89833 (latest revision) and identified with "NL"
- Certified to NSF/ANSI 61 and NSF/ANSI 372
- Brass components not in contact with potable water conform to ASTM B62 and ASTM B584, UNS C83600 -85-5-5-5 (latest revision)
- Copper tubing made in compliance with ASTM B75 or B88, UNS C12200 (latest revision)
- Lead free solder joints
- Designed to provide proper meter spacing for ease of installation
- Insert stiffeners required on all flexible plastic connections