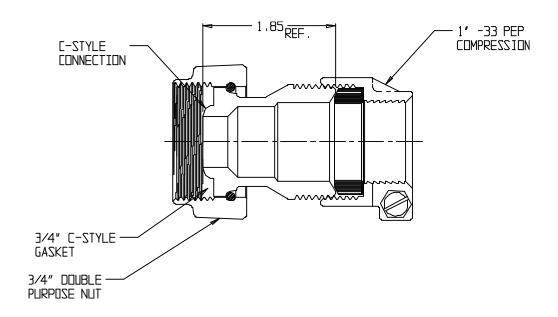

## SUBMITTAL DATA SHEET

Meter Setter – 740-333ASY

C Style x -33 PEP Compression

## **SUBMITTAL DATA SHEET**

Meter Setter - 740-333ASY

C Style x -33 PEP Compression

A.Y. McDonald considers the information on this assembly drawing correct when published. Item and option availability, including specifications, are subject to change without notice.