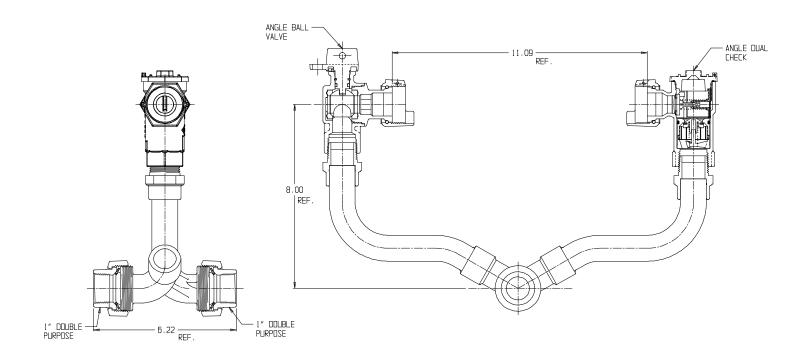

## SUBMITTAL DATA SHEET

NL Inside Setter - 743-4--WDDD 44

## SUBMITTAL INFORMATION

- Manufactured in compliance with ANSI/AWWA C800 (latest revision)
- Brass components in contact with potable water conform to ASTM B584, UNS C89833 (latest revision) and identified with "NL"
- Certified to NSF/ANSI 61 and NSF/ANSI 372
- Brass components not in contact with potable water conform to ASTM B62 and ASTM B584, UNS C83600 -85-5-5-5 (latest revision)
- Copper tubing made in compliance with ASTM B75 or B88, UNS C12200 (latest revision)
- Lead free solder joints
- Designed to provide proper meter spacing for ease of installation