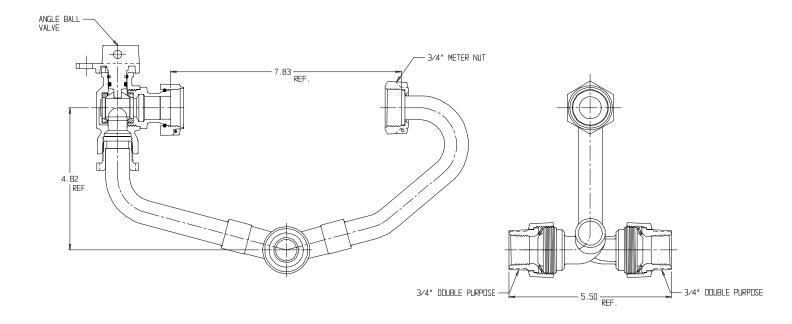

## SUBMITTAL DATA SHEET

NL Inside Setter - 743-2--QNDD 33

## SUBMITTAL INFORMATION

- Manufactured in compliance with ANSI/AWWA C800 (latest revision)
- Brass components in contact with potable water conform to ASTM B584, UNS C89833 (latest revision) and identified with "NL"
- Certified to NSF/ANSI 61 and NSF/ANSI 372
- Brass components not in contact with potable water conform to ASTM B62 and ASTM B584, UNS C83600 -85-5-5-5 (latest revision)
- Copper tubing made in compliance with ASTM B75 or B88, UNS C12200 (latest revision)
- Lead free solder joints
- Designed to provide proper meter spacing for ease of installation