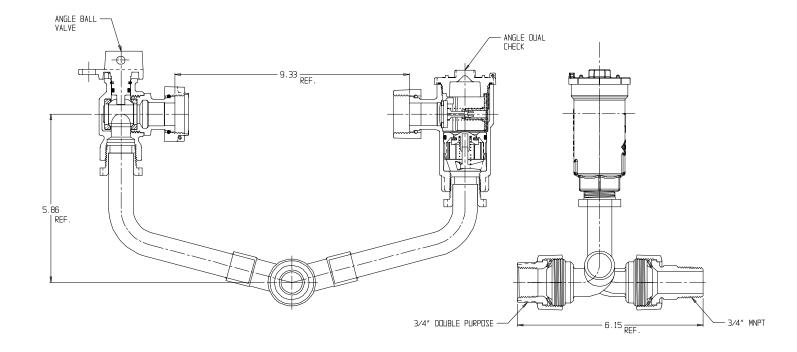

## SUBMITTAL DATA SHEET

NL Inside Setter - 743-3--QFDM 33

Double Purpose x MNPT

## SUBMITTAL INFORMATION

- Manufactured in compliance with ANSI/AWWA C800 (latest revision)
- Brass components in contact with potable water conform to ASTM B584, UNS C89833 (latest revision) and identified with "NL"
- Certified to NSF/ANSI 61 and NSF/ANSI 372
- Brass components not in contact with potable water conform to ASTM B62 and ASTM B584, UNS C83600 -85-5-5-5 (latest revision)
- Copper tubing made in compliance with ASTM B75 or B88, UNS C12200 (latest revision)
- Lead free solder joints
- Designed to provide proper meter spacing for ease of installation