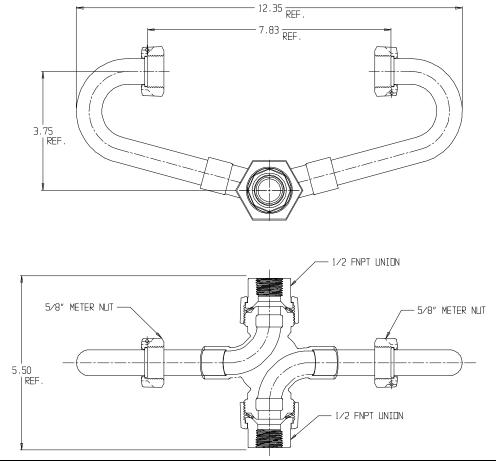

### FNPT Union x FNPT Union

#### SUBMITTAL INFORMATION

- Manufactured in compliance with ANSI/AWWA C800 (latest revision)
- Brass components in contact with potable water conform to ASTM B584, UNS C89833 (latest revision) and identified with "NL"
- Certified to NSF/ANSI 61 and NSF/ANSI 372
- Brass components not in contact with potable water conform to ASTM B62 and ASTM B584, UNS C83600 -85-5-5-5 (latest revision)
- Copper tubing made in compliance with ASTM B75 or B88, UNS C12200 (latest revision)
- Lead free solder joints
- Designed to provide proper meter spacing for ease of installation