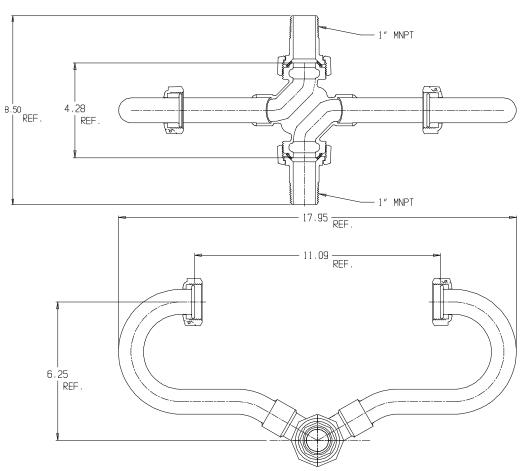

## NL Inside Setter – 743-4----MM 44

MNPT Union x MNPT Union

## SUBMITTAL INFORMATION

- Manufactured in compliance with ANSI/AWWA C800 (latest revision)
- Brass components in contact with potable water conform to ASTM B584, UNS C89833 (latest revision) and identified with "NL"
- Certified to NSF/ANSI 61 and NSF/ANSI 372
- Brass components not in contact with potable water conform to ASTM B62 and ASTM B584, UNS C83600 -85-5-5-5 (latest revision)
- Copper tubing made in compliance with ASTM B75 or B88, UNS C12200 (latest revision)
- Lead free solder joints
- Designed to provide proper meter spacing for ease of installation
- Made in North America