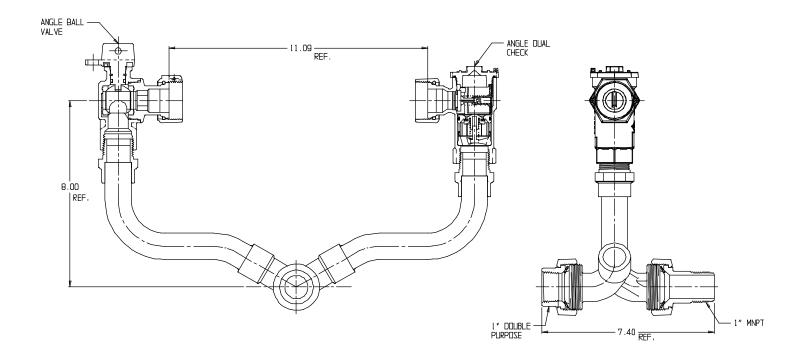

## SUBMITTAL DATA SHEET

NL Inside Setter - 743-4--QFDM 44

Double Purpose x MNPT

## SUBMITTAL INFORMATION

- Manufactured in compliance with ANSI/AWWA C800 (latest revision)
- Brass components in contact with potable water conform to ASTM B584, UNS C89833 (latest revision) and identified with "NL"
- Certified to NSF/ANSI 61 and NSF/ANSI 372
- Brass components not in contact with potable water conform to ASTM B62 and ASTM B584, UNS C83600 -85-5-5-5 (latest revision)
- Copper tubing made in compliance with ASTM B75 or B88, UNS C12200 (latest revision)
- Lead free solder joints
- Designed to provide proper meter spacing for ease of installation