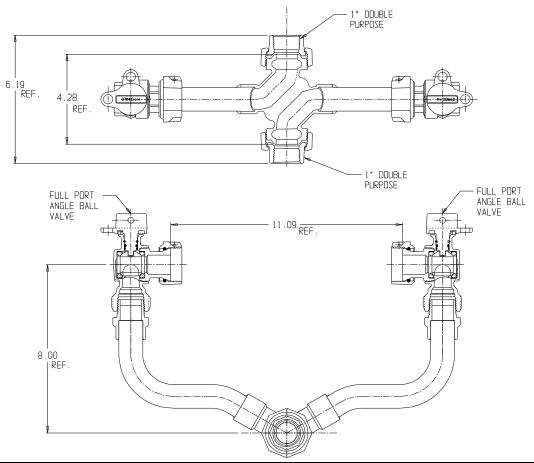

## SUBMITTAL DATA SHEET

## NL Inside Setter - 743-4--KKDD 44

## SUBMITTAL INFORMATION

- Manufactured in compliance with ANSI/AWWA C800 (latest revision)
- Brass components in contact with potable water conform to ASTM B584, UNS C89833 (latest revision) and identified with "NL"
- Certified to NSF/ANSI 61 and NSF/ANSI 372
- Brass components not in contact with potable water conform to ASTM B62 and ASTM B584, UNS C83600 -85-5-5-5 (latest revision)
- Copper tubing made in compliance with ASTM B75 or B88, UNS C12200 (latest revision)
- Lead free solder joints
- Designed to provide proper meter spacing for ease of installation