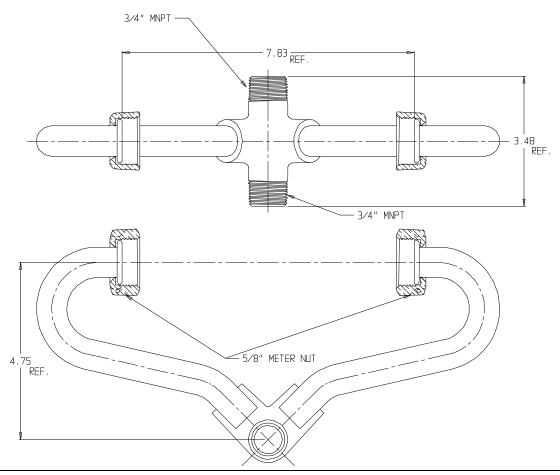

## SUBMITTAL DATA SHEET

## NL Inside Setter - 744-1

## SUBMITTAL INFORMATION

- Manufactured in compliance with ANSI/AWWA C800 (latest revision)
- Brass components in contact with potable water conform to ASTM B584, UNS C89833 (latest revision) and identified with "NL"
- Certified to NSF/ANSI 61 and NSF/ANSI 372
- Brass components not in contact with potable water conform to ASTM B62 and ASTM B584, UNS C83600 -85-5-5-5 (latest revision)
- Copper tubing made in compliance with ASTM B75 or B88, UNS C12200 (latest revision)
- Lead free solder joints
- Designed to provide proper meter spacing for ease of installation