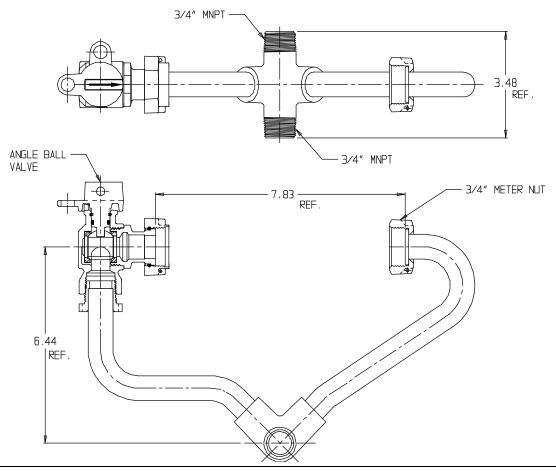

## SUBMITTAL DATA SHEET

NL Inside Setter - 744-2--QN

MNPT x MNPT

## SUBMITTAL INFORMATION

- Manufactured in compliance with ANSI/AWWA C800 (latest revision)
- Brass components in contact with potable water conform to ASTM B584, UNS C89833 (latest revision) and identified with "NL"
- Certified to NSF/ANSI 61 and NSF/ANSI 372
- Brass components not in contact with potable water conform to ASTM B62 and ASTM B584, UNS C83600 -85-5-5-5 (latest revision)
- Copper tubing made in compliance with ASTM B75 or B88, UNS C12200 (latest revision)
- Lead free solder joints
- Designed to provide proper meter spacing for ease of installation