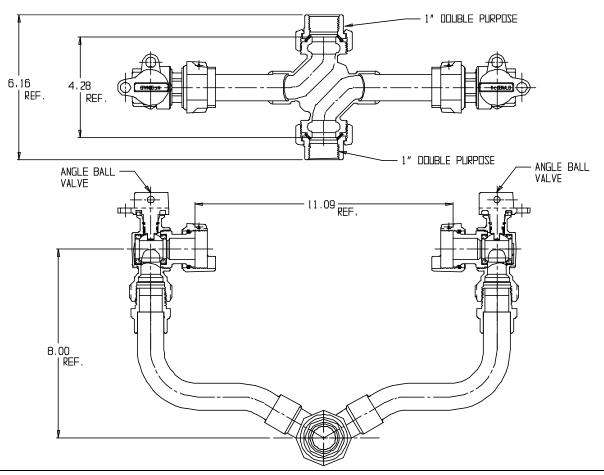

## SUBMITTAL DATA SHEET

## NL Inside Setter – 743-4--WWDD 44

Double Purpose x Double Purpose

## SUBMITTAL INFORMATION

- Manufactured in compliance with ANSI/AWWA C800 (latest revision)
- Brass components in contact with potable water conform to ASTM B584, UNS C89833 (latest revision) and identified with "NL"
- Certified to NSF/ANSI 61 and NSF/ANSI 372
- Brass components not in contact with potable water conform to ASTM B62 and ASTM B584, UNS C83600 -85-5-5-5 (latest revision)
- Copper tubing made in compliance with ASTM B75 or B88, UNS C12200 (latest revision)
- Lead free solder joints
- Designed to provide proper meter spacing for ease of installation