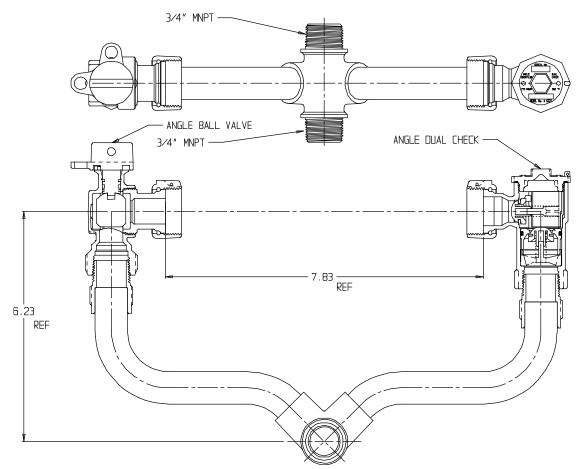

#### MNPT x MNPT

#### SUBMITTAL INFORMATION

- Manufactured in compliance with ANSI/AWWA C800 (latest revision)
- Brass components in contact with potable water conform to ASTM B584, UNS C89833 (latest revision) and identified with "NL"
- Certified to NSF/ANSI 61 and NSF/ANSI 372
- Brass components not in contact with potable water conform to ASTM B62 and ASTM B584, UNS C83600 -85-5-5-5 (latest revision)
- Copper tubing made in compliance with ASTM B75 or B88, UNS C12200 (latest revision)
- Lead free solder joints
- Designed to provide proper meter spacing for ease of installation