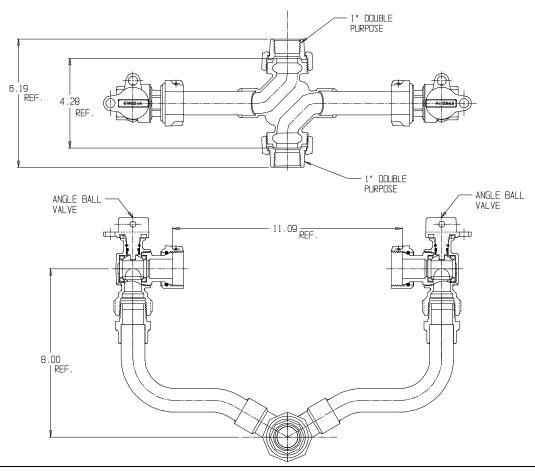

## SUBMITTAL DATA SHEET

NL Inside Setter – 743-4--QQDD 44

Double Purpose x Double Purpose

## SUBMITTAL INFORMATION

- Manufactured in compliance with ANSI/AWWA C800 (latest revision)
- Brass components in contact with potable water conform to ASTM B584, UNS C89833 (latest revision) and identified with "NL"
- Certified to NSF/ANSI 61 and NSF/ANSI 372
- Brass components not in contact with potable water conform to ASTM B62 and ASTM B584, UNS C83600 -85-5-5-5 (latest revision)
- Copper tubing made in compliance with ASTM B75 or B88, UNS C12200 (latest revision)
- Lead free solder joints
- Designed to provide proper meter spacing for ease of installation