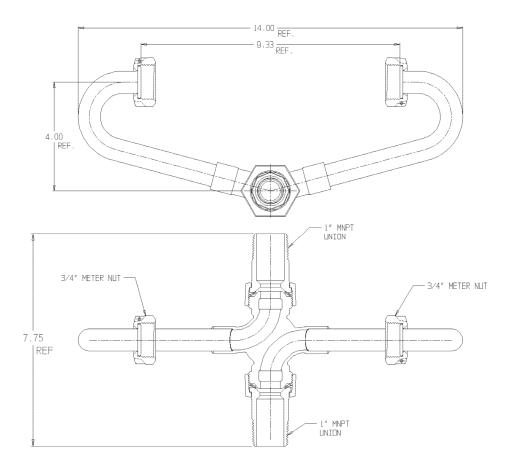

## NL Inside Setter – 743-3----MM 44

MNPT Union x MNPT Union

## SUBMITTAL INFORMATION

- Manufactured in compliance with ANSI/AWWA C800 (latest revision)
- Brass components in contact with potable water conform to ASTM B584, UNS C89833 (latest revision) and identified with "NL"
- Certified to NSF/ANSI 61 and NSF/ANSI 372
- Brass components not in contact with potable water conform to ASTM B62 and ASTM B584, UNS C83600 -85-5-5-5 (latest revision)
- Copper tubing made in compliance with ASTM B75 or B88, UNS C12200 (latest revision)
- Lead free solder joints
- Designed to provide proper meter spacing for ease of installation