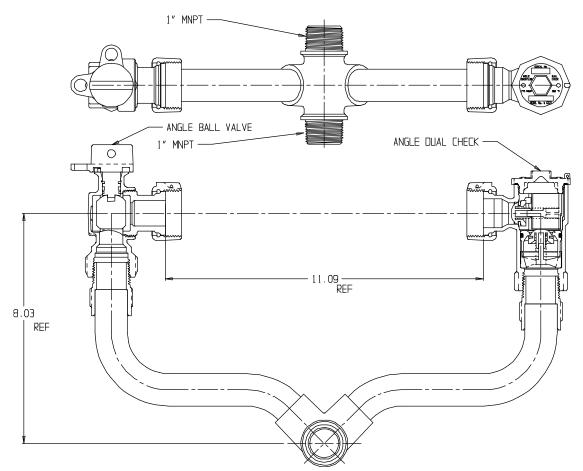

## NL Inside Setter – 744-4--QF

#### MNPT x MNPT

#### SUBMITTAL INFORMATION

- Manufactured in compliance with ANSI/AWWA C800 (latest revision)
- Brass components in contact with potable water conform to ASTM B584, UNS C89833 (latest revision) and identified with "NL"
- Certified to NSF/ANSI 61 and NSF/ANSI 372
- Brass components not in contact with potable water conform to ASTM B62 and ASTM B584, UNS C83600 -85-5-5-5 (latest revision)
- Copper tubing made in compliance with ASTM B75 or B88, UNS C12200 (latest revision)
- Lead free solder joints
- Designed to provide proper meter spacing for ease of installation