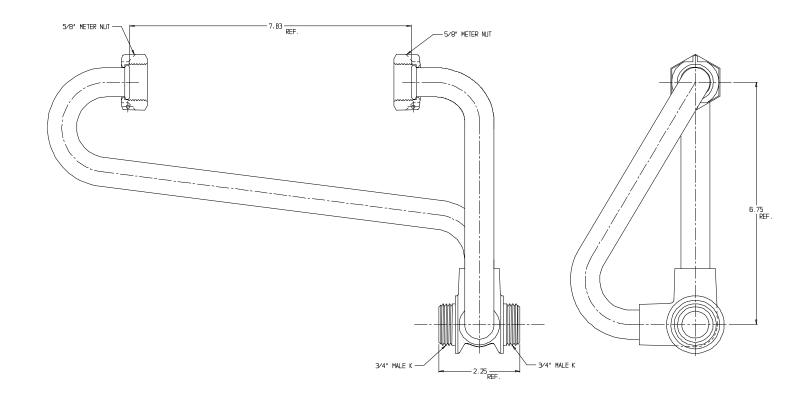

## NL Inside Setter - 745-1

## **SUBMITTAL INFORMATION**

- Manufactured in compliance with ANSI/AWWA C800 (latest revision)
- Brass components in contact with potable water conform to ASTM B584, UNS C89833 (latest revision) and identified with "NL"
- Certified to NSF/ANSI 61 and NSF/ANSI 372
- Brass components not in contact with potable water conform to ASTM B62 and ASTM B584, UNS C83600 -85-5-5-5 (latest revision)
- Copper tubing made in compliance with ASTM B75 or B88, UNS C12200 (latest revision)
- Lead free solder joints
- Designed to provide proper meter spacing for ease of installation