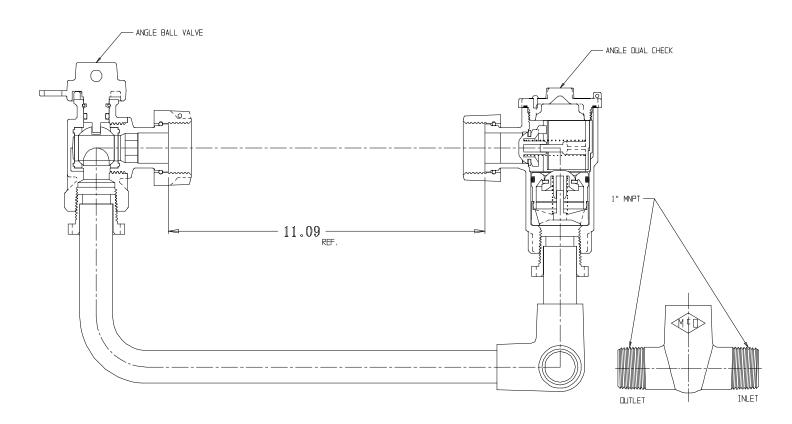

## NL Inside Setter – 744X4--QF

Me Donald

MNPT x MNPT

## SUBMITTAL INFORMATION

- Manufactured in compliance with ANSI/AWWA C800 (latest revision)
- Brass components in contact with potable water conform to ASTM B584, UNS C89833 (latest revision) and identified with "NL"
- Certified to NSF/ANSI 61 and NSF/ANSI 372
- Brass components not in contact with potable water conform to ASTM B62 and ASTM B584, UNS C83600 -85-5-5-5 (latest revision)
- Copper tubing made in compliance with ASTM B75 or B88, UNS C12200 (latest revision)
- Lead free solder joints
- Designed to provide proper meter spacing for ease of installation