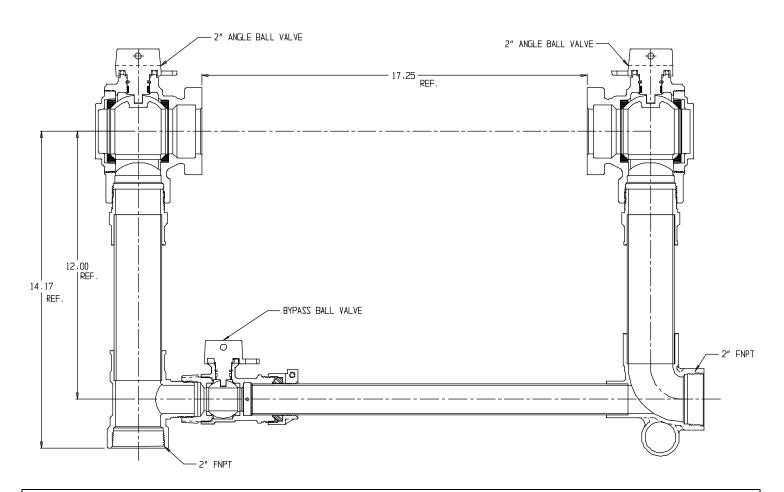

## SUBMITTAL DATA SHEET

NL Large Size Meter Setter – 739B712WWFF 775

FNPT x FNPT

## SUBMITTAL INFORMATION

- Manufactured in compliance with ANSI/AWWA C800 (latest revision)
- Brass components in contact with potable water conform to ASTM B584, UNS C89833 (latest revision) and identified with "NL"
- Certified to NSF/ANSI 372
- Brass components not in contact with potable water conform to ASTM B62 and ASTM B584, UNS C83600 -85-5-5-5 (latest revision)
- Copper tubing made in compliance with ASTM B88, UNS C12200 (latest revision)
- Lead free solder joints
- Designed to provide proper meter spacing for ease of installation
- Padlock wings standard on all valves