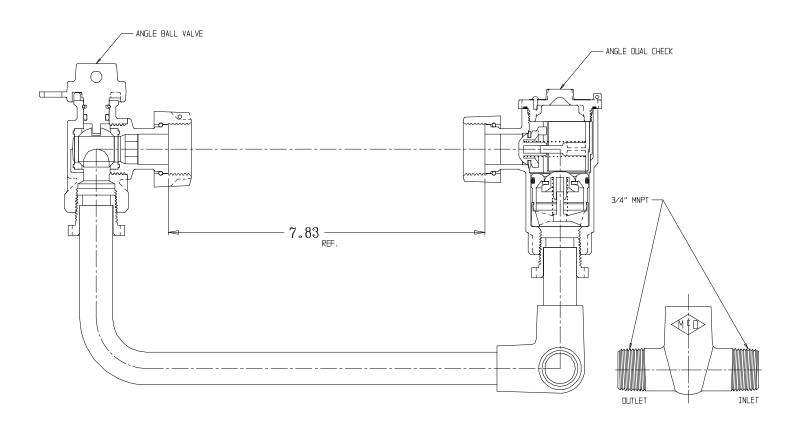

## SUBMITTAL DATA SHEET

## NL Inside Setter – 744X2--QF

M<sup>c</sup>Donald

MNPT x MNPT

## SUBMITTAL INFORMATION

- Manufactured in compliance with ANSI/AWWA C800 (latest revision)
- Brass components in contact with potable water conform to ASTM B584, UNS C89833 (latest revision) and identified with "NL"
- Certified to NSF/ANSI 61 and NSF/ANSI 372
- Brass components not in contact with potable water conform to ASTM B62 and ASTM B584, UNS C83600 -85-5-5-5 (latest revision)
- Copper tubing made in compliance with ASTM B75 or B88, UNS C12200 (latest revision)
- Lead free solder joints
- Designed to provide proper meter spacing for ease of installation