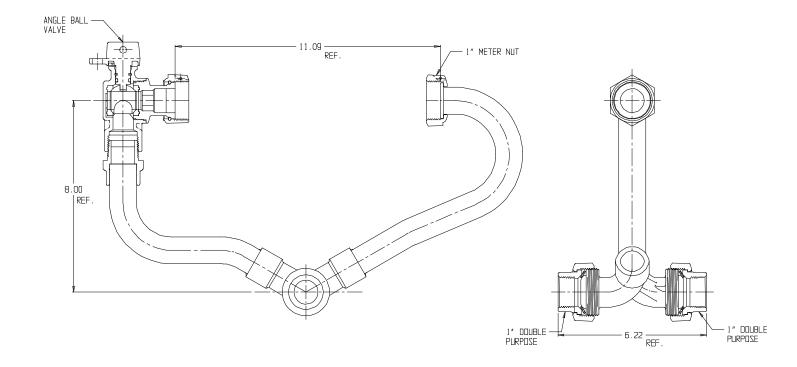

## SUBMITTAL DATA SHEET

NL Inside Setter - 743-4--QNDD 44

Double Purpose x Double Purpose

## SUBMITTAL INFORMATION

- Manufactured in compliance with ANSI/AWWA C800 (latest revision)
- Brass components in contact with potable water conform to ASTM B584, UNS C89833 (latest revision) and identified with "NL"
- Certified to NSF/ANSI 61 and NSF/ANSI 372
- Brass components not in contact with potable water conform to ASTM B62 and ASTM B584, UNS C83600 -85-5-5-5 (latest revision)
- Copper tubing made in compliance with ASTM B75 or B88, UNS C12200 (latest revision)
- Lead free solder joints
- Designed to provide proper meter spacing for ease of installation