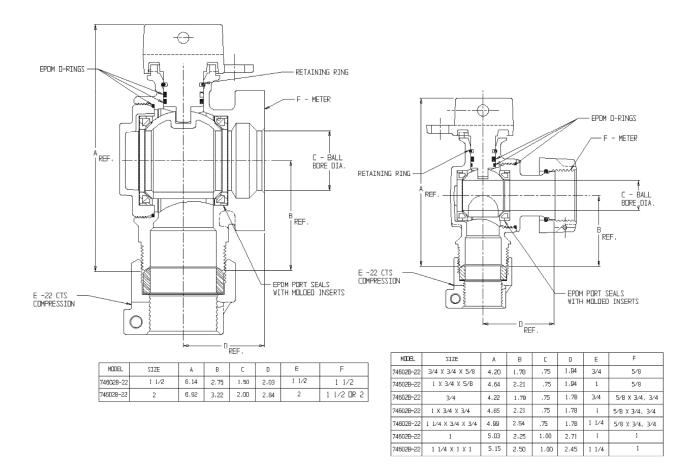

## NL Ball Style Meter Stop – 74602B-22

-22 CTS Compression x Meter

## SUBMITTAL INFORMATION

- Manufactured in compliance with ANSI/AWWA C800 (latest revision)
- Brass components in contact with potable water conform to ASTM B584, UNS C89833 (latest revision) and identified with "NL"
- Certified to NSF/ANSI 61 and NSF/ANSI 372
- Brass components not in contact with potable water conform to ASTM B62 and ASTM B584, UNS C83600 -85-5-5-5 (latest revision)
- PTFE coated brass ball
- Valve rated for 300 PSIG water pressure, end connections not to exceed rated pipe pressure.
- for 300 PSIG water pressure Blow out proof EPDM port seals
- End piece joint sealed with an EPDM o-ring and thread locker
- Insert stiffeners required on all flexible plastic connections