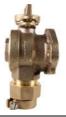

## NL Ball Style Meter Stop – 74602B-22

-22 CTS Compression x Meter

## SUBMITTAL INFORMATION

- Manufactured in compliance with ANSI/AWWA C800 (latest revision)
- Brass components in contact with potable water conform to ASTM B584, UNS C89833 (latest revision) and identified with "NL"
- Certified to NSF/ANSI 61 and NSF/ANSI 372
- Brass components not in contact with potable water conform to ASTM B62 and ASTM B584, UNS C83600 -85-5-5-5 (latest revision)
- PTFE coated brass ball
- Valve rated for 300 PSIG water pressure, end connections not to exceed rated pipe pressure.
- for 300 PSIG water pressure Blow out proof EPDM port seals
- End piece joint sealed with an EPDM o-ring and thread locker
- Insert stiffeners required on all flexible plastic connections