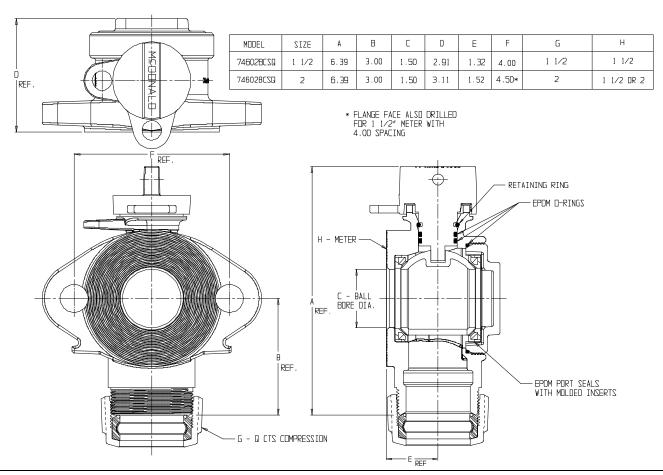

## NL Ball Style Meter Stop - 74602BCSQ

Q CTS Compression x Oval Flange

## SUBMITTAL INFORMATION

- Manufactured in compliance with ANSI/AWWA C800 (latest revision)
- Brass components in contact with potable water conform to ASTM B584, UNS C89833 (latest revision) and identified with "NL"
- Certified to NSF/ANSI 61 and NSF/ANSI 372
- Brass components not in contact with potable water conform to ASTM B62 and ASTM B584, UNS C83600 -85-5-5-5 (latest revision)
- PTFE coated brass ball
- Valve rated for 300 PSIG water pressure, end connections not to exceed rated pipe pressure.
- Blow out proof EPDM port seals
- End piece joint sealed with an EPDM o-ring and thread locker
- Insert stiffeners required on all flexible plastic connections