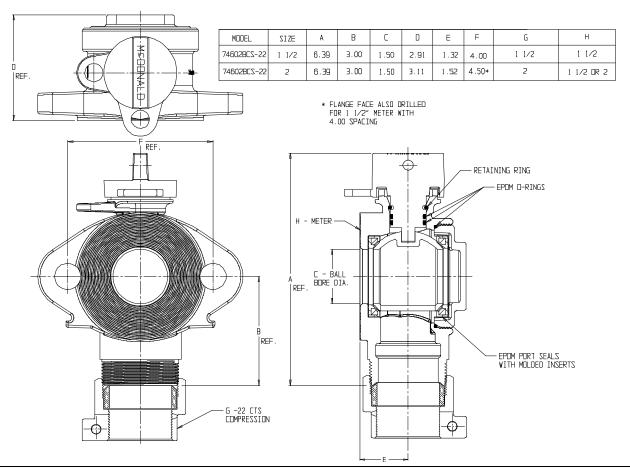

## SUBMITTAL DATA SHEET

## NL Ball Style Meter Stop – 74602BCS-22

-22 CTS Compression x Oval Flange

## SUBMITTAL INFORMATION

- Manufactured in compliance with ANSI/AWWA C800 (latest revision)
- Brass components in contact with potable water conform to ASTM B584, UNS C89833 (latest revision) and identified with "NL"
- Certified to NSF/ANSI 61 and NSF/ANSI 372
- Brass components not in contact with potable water conform to ASTM B62 and ASTM B584, UNS C83600 -85-5-5-5 (latest revision)
- PTFE coated brass ball
- Valve rated for 300 PSIG water pressure, end connections not to exceed rated pipe pressure.
- Blow out proof EPDM port seals
- End piece joint sealed with an EPDM o-ring and thread locker
- Insert stiffeners required on all flexible plastic connections