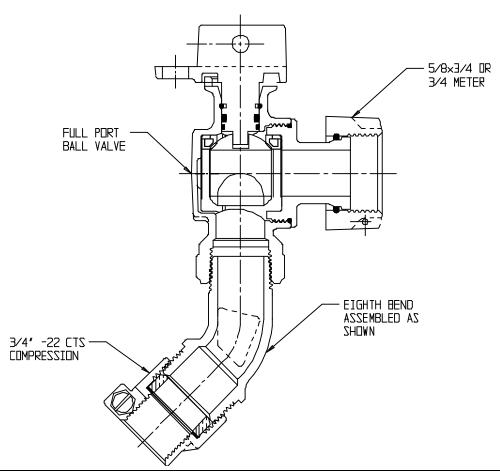

## SUBMITTAL DATA SHEET

NL Ball Style Meter Stop – 74602BLSX45-22 3/4

--22 CTS Compression x Meter Swivel

## SUBMITTAL INFORMATION

- Manufactured in compliance with ANSI/AWWA C800 (latest revision)
- Brass components in contact with potable water conform to ASTM B584, UNS C89833 (latest revision) and identified with "NL"
- Certified to NSF/ANSI 61 and NSF/ANSI 372
- Brass components not in contact with potable water conform to ASTM B62 and ASTM B584, UNS C83600 -85-5-5-5 (latest revision)
- PTFE coated brass ball
- Valve rated for 300 PSIG water pressure, end connections not to exceed rated pipe pressure.
- Blow out proof EPDM port seals
- End piece joint sealed with an EPDM o-ring and thread locker
- Insert stiffeners required on all flexible plastic connections